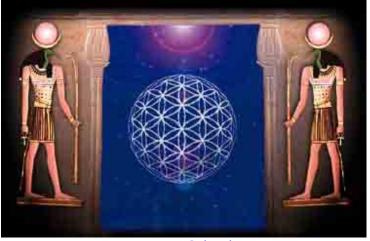

## **Flower of Life**

The Flower of Life is a geometrical figure composed of multiple evenly-spaced, overlapping circles, that are arranged so that they form a flower-like pattern with a six-fold symmetry like a hexagon. In other words, the center of each circle is on the circumference of six surrounding circles of the same diameter.

The Temple of Osiris at Abydos, Egypt contains the oldest to date example. it is carved in granite and may possibly represent the Eye of Ra a symbol of the authority of the pharaoh.

Other examples can be found in Phoenician, Assyrian, Indian, Asian, Middle Eastern, and medieval art.